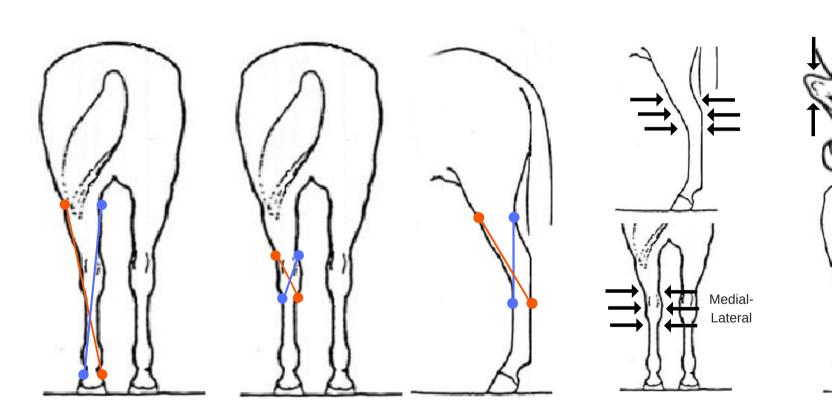

## SHOULDER PROTOCOL

For left shoulder. After doing steps on left shoulder, repeat first three steps on opposite side once. If both are painful, apply all steps to other side.

Large X: 20 seconds

Stars: 10 seconds each.

Do multiple stars all directions on various planes. Repeat 2-3 times.

Connect both sides: 10 seconds each. Finish with 20 minutes CES

## **KNEE/CARPUS PROTOCOL**

For left knee. After doing steps on left knee, repeat first three steps on opposite side once. If both are painful, apply all steps to other side.

Large X: 20 seconds

Stars: 10 seconds each. Do multiple stars all directions on various planes. Repeat 2-3 times.

Probes are places directly across each other on various planes. 10 seconds each.

Connect both sides: 10 seconds each. Finish with 20 minutes CES

#### STIFLE PROTOCOL

For left stifle. Repeat first three steps on opposite leg once.

If both are painful, apply all steps to other side.

Large X: 20 seconds

Stars: 10 seconds each. Do multiple stars all directions. Repeat 2-3 times.

One probe inside the stifle and one probe on the outside.

Probes are places directly across each other on various planes. 10 seconds each.

Connect both sides: 10 seconds each. Finish with 20 minutes CES

## **HOCK PROTOCOL**

For left hock. If both are painful, apply steps to other side.

Large X: 20 seconds

Stars: 10 seconds each.

Do multiple stars all directions.

Repeat 2-3 times.

Probes are places directly across each other on various planes. 10 seconds each.

Connect both sides: 10 seconds each. Finish with 20 minutes CES

Have a helper flex the joint. Probes opposite for 10 seconds.