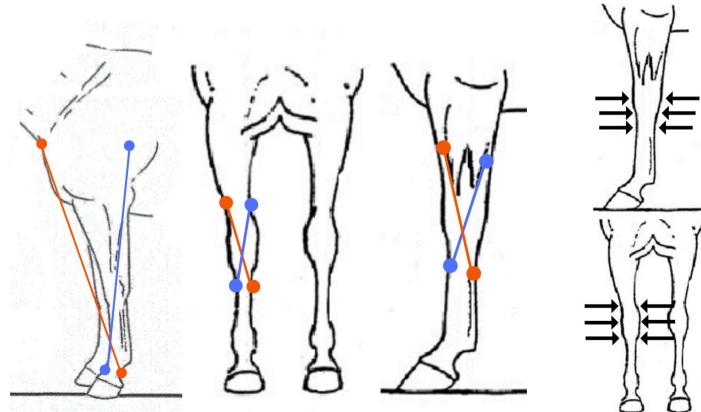

## **KNEE/CARPUS PROTOCOL**

For left knee. After doing steps on left knee, repeat first three steps on opposite side once. If both are painful, apply all steps to other side.

Large X: 20 seconds

Stars: 10 seconds each. Do multiple stars all directions on various planes. Repeat 2-3 times.

Probes are places directly across each other on various planes. 10 seconds each.

Connect both sides: 10 seconds each. Finish with 20 minutes CES