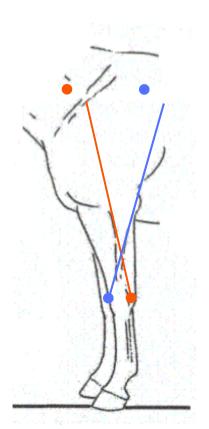

## **KNEE/CARPUS PROTOCOL**

For left knee. After doing steps on left knee, repeat first three steps on opposite side once. If both are painful, apply all steps to other side.

Large X: 20 seconds

Stars: 10 seconds each. Do multiple stars all directions on various planes. Repeat 2-3 times.

Probes are places directly across each other on various planes. 10 seconds each.

Connect both sides: 10 seconds each. Finish with 20 minutes CES