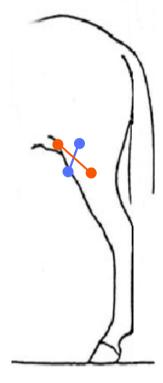

## SHOULDER PROTOCOL

For left shoulder. After doing steps on left shoulder, repeat first three steps on opposite side once. If both are painful, apply all steps to other side.

Large X: 20 seconds

Stars: 10 seconds each.

Do multiple stars all directions on various planes. Repeat 2-3 times.

Connect both sides: 10 seconds each. Finish with 20 minutes CES