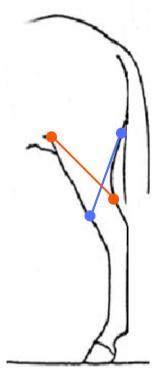

## SHOULDER PROTOCOL

For left shoulder. After doing steps on left shoulder, repeat first three steps on opposite side once. If both are painful, apply all steps to other side.

Large X: 20 seconds

Stars: 10 seconds each.

Do multiple stars all directions on various planes. Repeat 2-3 times.

Connect both sides: 10 seconds each. Finish with 20 minutes CES