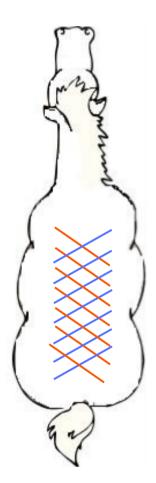

#### SPINAL PAIN OR PARESIS PROTOCOL

Large X: 20 seconds

Multiple stars in various planes: 10 seconds.

Focus additional stars around area of greatest concern. Vary distance off center and the transmission from side to side.

Connect both sides: 10 seconds each. Finish with 20 minutes CES