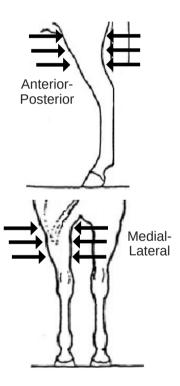

## **KNEE/CARPUS PROTOCOL**

For left knee. After doing steps on left knee, repeat first three steps on opposite side once. If both are painful, apply all steps to other side.

Large X: 20 seconds

Stars: 10 seconds each. Do multiple stars all directions on various planes. Repeat 2-3 times.

Probes are places directly across each other on various planes. 10 seconds each.

Connect both sides: 10 seconds each. Finish with 20 minutes CES