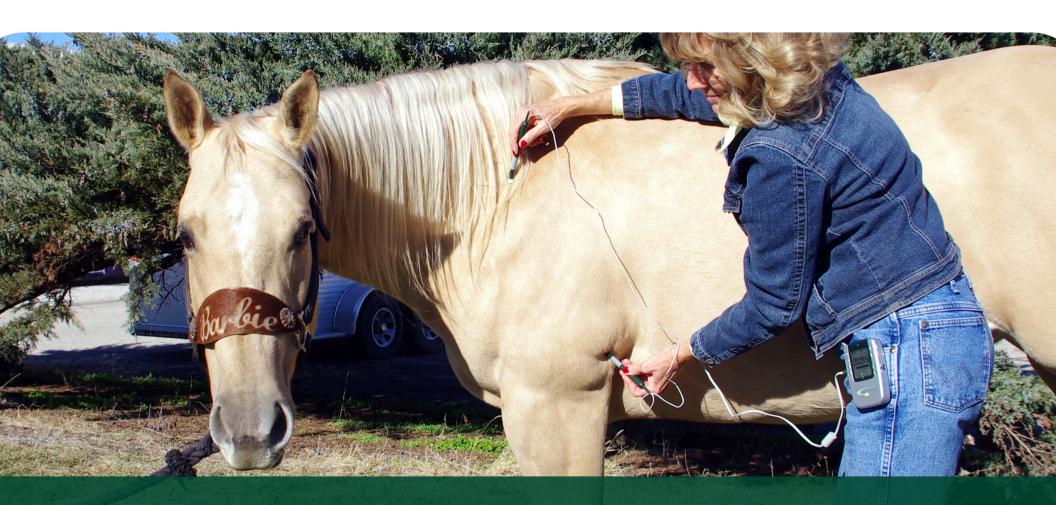

## SHOULDER PROTOCOL

For left shoulder. After doing steps on left shoulder, repeat first three steps on opposite side once. If both are painful, apply all steps to other side.

Large X: 20 seconds

Stars: 10 seconds each.

Do multiple stars all directions on various planes. Repeat 2-3 times.

Connect both sides: 10 seconds each. Finish with 20 minutes CES