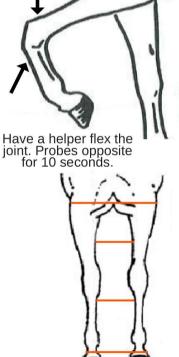

Connect both sides: 10 seconds each. Finish with 20 minutes CES

Have a helper flex the joint. Probes opposite for 10 seconds.