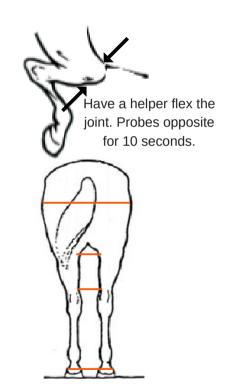

## **HOCK PROTOCOL**

For left hock. If both are painful, apply steps to other side.

Large X: 20 seconds

Stars: 10 seconds each.

Do multiple stars all directions.

Repeat 2-3 times.

Probes are places directly across each other on various planes. 10 seconds each.

Connect both sides: 10 seconds each. Finish with 20 minutes CES

Have a helper flex the joint. Probes opposite for 10 seconds.