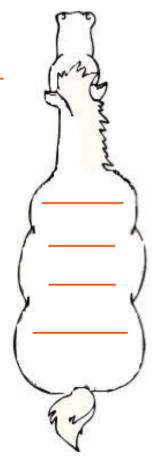

#### **CUSTOMIZED PROTOCOL**

Draw lines on the figures for any specific zone needing customized microcurrent therapy. Use our 5-Step Protocol as a foundation for the treatment recommendations.

Finish with 20 minutes CES