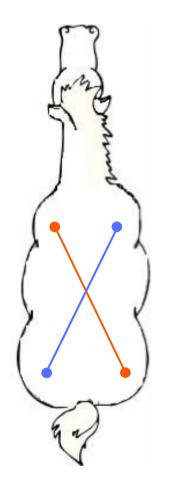

#### SPINAL PAIN OR PARESIS PROTOCOL

Large X: 20 seconds

Multiple stars in various planes: 10 seconds.

Focus additional stars around area of greatest concern. Vary distance off center and the transmission from side to side.

Connect both sides: 10 seconds each. Finish with 20 minutes CES