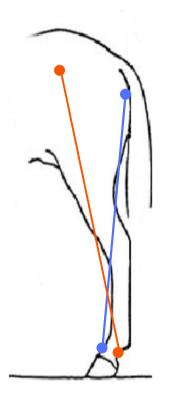

## SHOULDER PROTOCOL

For left shoulder. After doing steps on left shoulder, repeat first three steps on opposite side once. If both are painful, apply all steps to other side.

Large X: 20 seconds

Stars: 10 seconds each.

Do multiple stars all directions on various planes. Repeat 2-3 times.

Connect both sides: 10 seconds each. Finish with 20 minutes CES