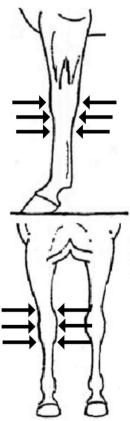

## **HOCK PROTOCOL**

For left hock. If both are painful, apply steps to other side.

Large X: 20 seconds

Stars: 10 seconds each.

Do multiple stars all directions.

Repeat 2-3 times.

Probes are places directly across each other on various planes. 10 seconds each.

Connect both sides: 10 seconds each. Finish with 20 minutes CES

Have a helper flex the joint. Probes opposite for 10 seconds.