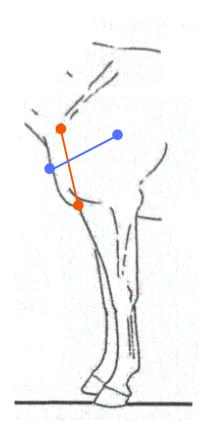

#### STIFLE PROTOCOL

For left stifle. Repeat first three steps on opposite leg once.

If both are painful, apply all steps to other side.

Large X: 20 seconds

Stars: 10 seconds each. Do multiple stars all directions. Repeat 2-3 times.

One probe inside the stifle and one probe on the outside.

Probes are places directly across each other on various planes. 10 seconds each.

Connect both sides: 10 seconds each. Finish with 20 minutes CES